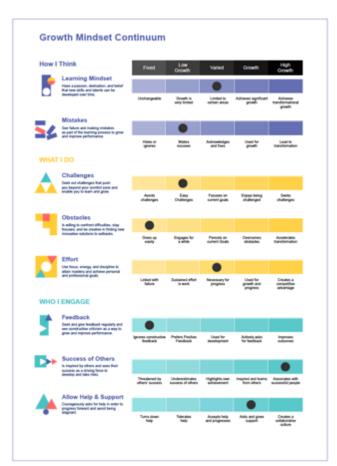

## THE GROW MINDSET FALLS INTO

Feedback - Seek and give feedback regularly and see constructive feedback as a way to grow skills and improve performance.

| Fixed                            | Low<br>Growth                | Varied               | Growth                        | High<br>Growth       |
|----------------------------------|------------------------------|----------------------|-------------------------------|----------------------|
|                                  |                              |                      |                               |                      |
| Ignores constructive<br>feedback | Prefers Positive<br>Feedback | Used for development | Actively asks<br>for feedback | Improves<br>outcomes |

#### What it means

You tend to ignore useful constructive feedback even if it is coming from a respected source. You see feedback as list of your faults and you perceive it as a personal attack. You have difficulty separating who used an ear error what you do and this limits your ability to learn and grow from feedback. You tend to avoid giving others constructive feedback for fear of hurting them. This may hold back the team or an individual from performing at a greater level and mastering a specific skill.

#### **Development Tips**

These tips will help you to move to the next level on the Mindset Continuum:

Shift your belief that constructive feedback is a gift and it can be used to help you grow and develop.
 Take a risk and ask one person you trust for how you can improve in a specific area. Ask: "What am I

Growth Mindset Report allows people to see their strengths and pinpoint their areas of development on the Mindset Continuum